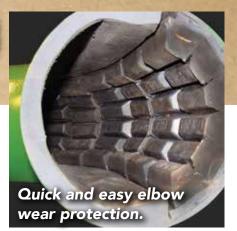

## MODULAR MAGNETIC RUBBER BLOCK/PANEL/LINER SYSTEM

- Lining of pipes, launders, chutes, etc.
- Patching of pipes, launders, chutes, etc.
- Impact/deadbed panels for conveyors and hoppers.
- Instant, secure attachment with no fasteners.
- Super flexible to conform internally or externally.
- Easily cut to size for custom fit.