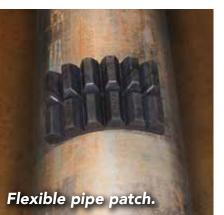

## MODULAR MAGNETIC RUBBER BLOCK/PANEL/LINER SYSTEM

- Lining of pipes, launders, chutes, etc.
- Patching of pipes, launders, chutes, etc.
- Impact/deadbed panels for conveyors and hoppers.
- Instant, secure attachment with no fasteners.
- Super flexible to conform internally or externally.
- Easily cut to size for custom fit.